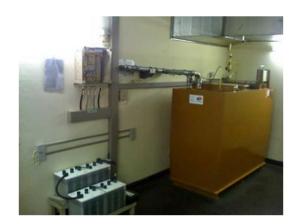

#### Stand By Generating Set with Perkins Engine 100 kVA

| Completion:               |                   |                        |                    |
|---------------------------|-------------------|------------------------|--------------------|
| Generating Set:           | stationary        | Gen Set:               | silent Set         |
| Technical Data Engine:    |                   |                        |                    |
| Engine Manufacturer:      | Perkins           | Engine Type:           | 1006 TAG           |
| Engine No.:               | U627022B          | Engine Power:          |                    |
| Cooling:                  | water-cooled      | Starting:              | electrical 24 V DC |
| Rotation:                 | 1500 rpm          | Fuel:                  |                    |
| Technical Data Generator: |                   |                        |                    |
| Generator Manufacturer:   | Leroy Somer       | Gen Set:               | LSA 46.1 M         |
| Gen No.:                  | CJC72262/03       | Gen Power:             | 100 kVA            |
| Voltage:                  | 400 / 231 Volt    | Power Factor:          | cos phi 0,8        |
| Rotation:                 | 1500 rpm          |                        |                    |
| Control Unit:             |                   |                        |                    |
| Setup:                    | automatic start   | Functions:             | emergency power    |
| Switch:                   | gen switch 3 pole | Delivery:              | parted separately  |
| Width ca. mm:             | 1.200             | Depth ca. mm:          | 600                |
| Height ca. mm:            | 2.000             |                        |                    |
| Tank                      |                   |                        |                    |
| Setup:                    |                   |                        |                    |
| Width ca. mm:             |                   | Height ca. mm:         |                    |
| Depth ca. mm:             |                   | Capacity / Litre:      |                    |
| Dimensions of unit:       |                   |                        |                    |
| Length ca. mm:            | 2.500             | Height ca. mm:         | 1.900              |
| Width ca. mm:             | 900               | Weigth ca. KG:         | 1500               |
| Usage:                    |                   |                        |                    |
| State:                    | as good as new    | year of manufacture:   | sold               |
| time of delivery:         | ex work           | Price plus VAT in ï¿⅓: | on request:        |
| Operating Hours:          | 43                |                        |                    |
| Location:                 | Verl - Germany    |                        |                    |
| Stock No:                 |                   | Reserved:              |                    |
|                           |                   |                        |                    |
|                           |                   |                        |                    |
| Delivery Contents:        |                   |                        |                    |

## Product Images