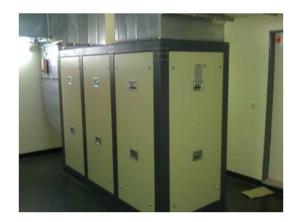

#### Stand By Generating Set with Perkins Engine 100 kVA

| Completion:               |                   |                        |                    |
|---------------------------|-------------------|------------------------|--------------------|
| Generating Set:           | stationary        | Gen Set:               | silent Set         |
| Technical Data Engine:    |                   |                        |                    |
| Engine Manufacturer:      | Perkins           | Engine Type:           | 1006 TAG           |
| Engine No.:               | U627022B          | Engine Power:          |                    |
| Cooling:                  | water-cooled      | Starting:              | electrical 24 V DC |
| Rotation:                 | 1500 rpm          | Fuel:                  |                    |
| Technical Data Generator: |                   |                        |                    |
| Generator Manufacturer:   | Leroy Somer       | Gen Set:               | LSA 46.1 M         |
| Gen No.:                  | CJC72262/03       | Gen Power:             | 100 kVA            |
| Voltage:                  | 400 / 231 Volt    | Power Factor:          | cos phi 0,8        |
| Rotation:                 | 1500 rpm          |                        |                    |
| Control Unit:             |                   |                        |                    |
| Setup:                    | automatic start   | Functions:             | emergency power    |
| Switch:                   | gen switch 3 pole | Delivery:              | parted separately  |
| Width ca. mm:             | 1.200             | Depth ca. mm:          | 600                |
| Height ca. mm:            | 2.000             |                        |                    |
| Tank                      |                   |                        |                    |
| Setup:                    |                   |                        |                    |
| Width ca. mm:             |                   | Height ca. mm:         |                    |
| Depth ca. mm:             |                   | Capacity / Litre:      |                    |
| Dimensions of unit:       |                   |                        |                    |
| Length ca. mm:            | 2.500             | Height ca. mm:         | 1.900              |
| Width ca. mm:             | 900               | Weigth ca. KG:         | 1500               |
| Usage:                    |                   |                        |                    |
| State:                    | as good as new    | year of manufacture:   | sold               |
| time of delivery:         | ex work           | Price plus VAT in ï¿⅓: | on request:        |
| Operating Hours:          | 43                |                        |                    |
| Location:                 | Verl - Germany    |                        |                    |
| Stock No:                 |                   | Reserved:              |                    |
|                           |                   |                        |                    |
|                           |                   |                        |                    |
| Delivery Contents:        |                   |                        |                    |

## Product Images