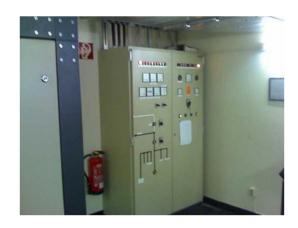

#### Stand By Generating Set with Perkins Engine 100 kVA

| Completion:               |                   |                        |                    |
|---------------------------|-------------------|------------------------|--------------------|
| Generating Set:           | stationary        | Gen Set:               | silent Set         |
| Technical Data Engine:    |                   |                        |                    |
| Engine Manufacturer:      | Perkins           | Engine Type:           | 1006 TAG           |
| Engine No.:               | U627022B          | Engine Power:          |                    |
| Cooling:                  | water-cooled      | Starting:              | electrical 24 V DC |
| Rotation:                 | 1500 rpm          | Fuel:                  |                    |
| Technical Data Generator: |                   |                        |                    |
| Generator Manufacturer:   | Leroy Somer       | Gen Set:               | LSA 46.1 M         |
| Gen No.:                  | CJC72262/03       | Gen Power:             | 100 kVA            |
| Voltage:                  | 400 / 231 Volt    | Power Factor:          | cos phi 0,8        |
| Rotation:                 | 1500 rpm          |                        |                    |
| Control Unit:             |                   |                        |                    |
| Setup:                    | automatic start   | Functions:             | emergency power    |
| Switch:                   | gen switch 3 pole | Delivery:              | parted separately  |
| Width ca. mm:             | 1.200             | Depth ca. mm:          | 600                |
| Height ca. mm:            | 2.000             |                        |                    |
| Tank                      |                   |                        |                    |
| Setup:                    |                   |                        |                    |
| Width ca. mm:             |                   | Height ca. mm:         |                    |
| Depth ca. mm:             |                   | Capacity / Litre:      |                    |
| Dimensions of unit:       |                   |                        |                    |
| Length ca. mm:            | 2.500             | Height ca. mm:         | 1.900              |
| Width ca. mm:             | 900               | Weigth ca. KG:         | 1500               |
| Usage:                    |                   |                        |                    |
| State:                    | as good as new    | year of manufacture:   | sold               |
| time of delivery:         | ex work           | Price plus VAT in ï¿⅓: | on request:        |
| Operating Hours:          | 43                |                        |                    |
| Location:                 | Verl - Germany    |                        |                    |
| Stock No:                 |                   | Reserved:              |                    |
|                           |                   |                        |                    |
|                           |                   |                        |                    |
| Delivery Contents:        |                   |                        |                    |

## Product Images